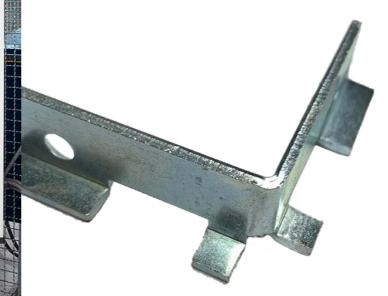

# Your product in good hands

**Our eccentric presses** (capacity up to 1600 kN and 120 SPM) and a number of punching presses (300 SPM) do nothing except run day and night generating individual stamped parts, signs, labels and tags. Your requirements and specifications need know no limits, parts may be round, square, rectangular, coloured, painted, etched, embossed, and of any common metals. They can carry your logo, or your message. As a galvanized single use chip, a cloakroom tag, as a numbered commercial tag or a measurement tag for chains up to 8mm. There is very little that we do not stamp, emboss, engrave or etch, and of one thing you can be certain, if you are in a hurry, we can help.