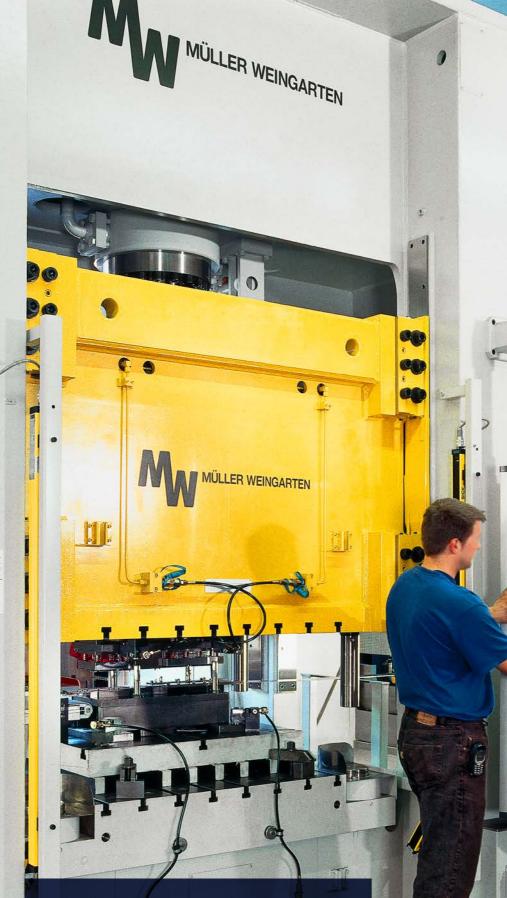

#### FORMING THE FUTURE

Expertise in stamping, embossing and engraving high and low volume parts manufacture

gladtfeld.de

2500 kN of pressure at up to 30 strokes per minute, in stamping and drawing mode, provides economical, cost-effective, production to the most exacting standards.

Table size 1600 mm x 1000 mm Installation height 900 mm Stroke 600 mm

0