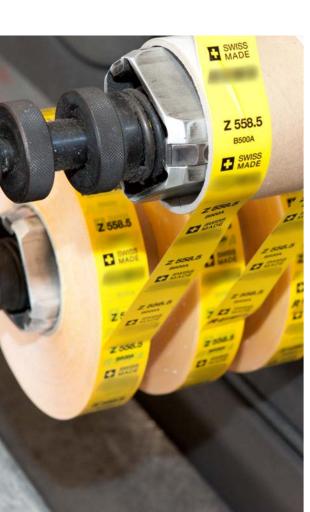

Flexography for adhesive tape

We manufacture to your specification. . If you wish to supply your own tools and dies or supply free issue materials needed for production. We can accommodate you. If you wish, we can also do further mechanical operations and/or the surface treatment. We look forward to your enquiry.