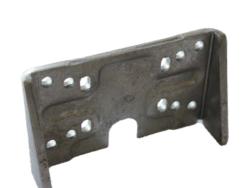

# Your product in good hands

**Our eccentric presses** (capacity up to 1600 kN and 120 SPM) and a number of punching presses (300 SPM) do nothing except run day and night generating individual stamped parts, signs, labels and tags. Your requirements and specifications need know no limits, parts may be round, square, rectangular, coloured, painted, etched, embossed, and of any common metals. They can carry your logo, or your message. As a galvanized single use chip, a cloakroom tag, as a numbered commercial tag or a measurement tag for chains up to 8mm. There is very little that we do not stamp, emboss, engrave or etch, and of one thing you can be certain, if you are in a hurry, we can help.