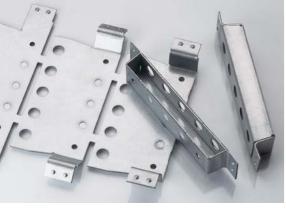

# Your product in good hands

**Our eccentric presses** (capacity up to 1600 kN and 120 SPM) and a number of punching presses (300 SPM) do nothing except run day and night generating individual stamped parts, signs, labels and tags. Your requirements and specifications need know no limits, parts may be round, square, rectangular, coloured, painted, etched, embossed, and of any common metals. They can carry your logo, or your message. As a galvanized single use chip, a cloakroom tag, as a numbered commercial tag or a measurement tag for chains up to 8mm. There is very little that we do not stamp, emboss, engrave or etch, and of one thing you can be certain, if you are in a hurry, we can help.