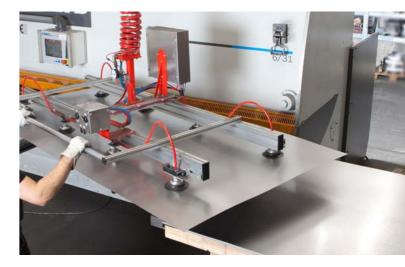

# Your product in good hands

**Our eccentric presses** (capacity up to 1600 kN and 120 SPM) and a number of punching presses (300 SPM) do nothing except run day and night generating individual stamped parts, signs, labels and tags. Your requirements and specifications need know no limits, parts may be round, square, rectangular, coloured, painted, etched, embossed, and of any common metals. They can carry your logo, or your message. As a galvanized single use chip, a cloakroom tag, as a numbered commercial tag or a measurement tag for chains up to 8mm. There is very little that we do not stamp, emboss, engrave or etch, and of one thing you can be certain, if you are in a hurry, we can help.