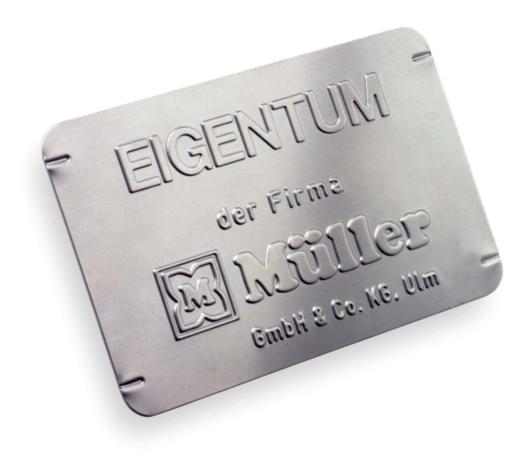

G

Embossed metal signs and labels

Unique engravings

**Etched signs and labels** 

Coloured PVC and metal signs and labels

# Your product in good hands

**Our eccentric presses** (capacity up to 1600 kN and 120 SPM) and a number of punching presses (300 SPM) do nothing except run day and night generating individual stamped parts, signs, labels and tags. Your requirements and specifications need know no limits, parts may be round, square, rectangular, coloured, painted, etched, embossed, and of any common metals. They can carry your logo, or your message. As a galvanized single use chip, a cloakroom tag, as a numbered commercial tag or a measurement tag for chains up to 8mm. There is very little that we do not stamp, emboss, engrave or etch, and of one thing you can be certain, if you are in a hurry, we can help.