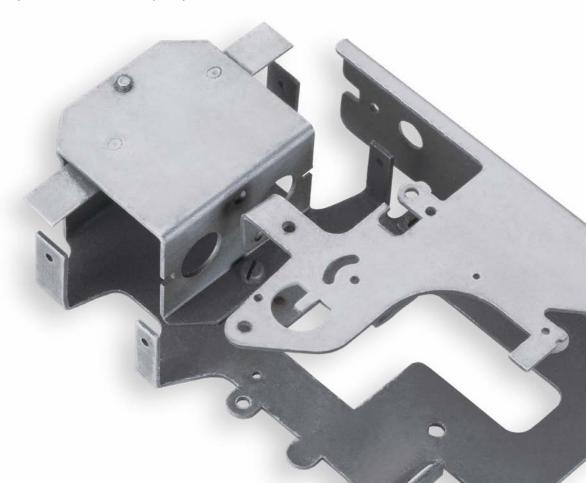

# Your product in good hands

**Our eccentric presses** (capacity up to 1600 kN and 120 SPM) and a number of punching presses (300 SPM) do nothing except run day and night generating individual stamped parts, signs, labels and tags. Your requirements and specifications need know no limits, parts may be round, square, rectangular, coloured, painted, etched, embossed, and of any common metals. They can carry your logo, or your message. As a galvanized single use chip, a cloakroom tag, as a numbered commercial tag or a measurement tag for chains up to 8mm. There is very little that we do not stamp, emboss, engrave or etch, and of one thing you can be certain, if you are in a hurry, we can help.