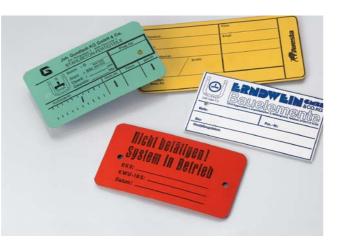

G

Embossed metal signs and labels

Unique engravings

**Etched signs and labels** 

Coloured PVC and metal signs and labels

# Your product in good hands

**Our eccentric presses** (capacity up to 1600 kN and 120 SPM) and a number of punching presses (300 SPM) do nothing except run day and night generating individual stamped parts, signs, labels and tags. Your requirements and specifications need know no limits, parts may be round, square, rectangular, coloured, painted, etched, embossed, and of any common metals. They can carry your logo, or your message. As a galvanized single use chip, a cloakroom tag, as a numbered commercial tag or a measurement tag for chains up to 8mm. There is very little that we do not stamp, emboss, engrave or etch, and of one thing you can be certain, if you are in a hurry, we can help.