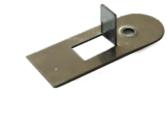

# Your product in good hands

**Our eccentric presses** (capacity up to 1600 kN and 120 SPM) and a number of punching presses (300 SPM) do nothing except run day and night generating individual stamped parts, signs, labels and tags. Your requirements and specifications need know no limits, parts may be round, square, rectangular, coloured, painted, etched, embossed, and of any common metals. They can carry your logo, or your message. As a galvanized single use chip, a cloakroom tag, as a numbered commercial tag or a measurement tag for chains up to 8mm. There is very little that we do not stamp, emboss, engrave or etch, and of one thing you can be certain, if you are in a hurry, we can help.