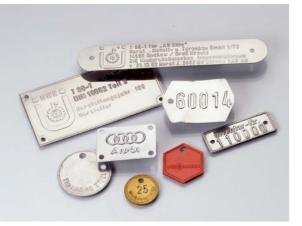

G

Embossed metal signs and labels

Unique engravings

**Etched signs and labels** 

Coloured PVC and metal signs and labels

# Your product in good hands

**Our eccentric presses** (capacity up to 1600 kN and 120 SPM) and a number of punching presses (300 SPM) do nothing except run day and night generating individual stamped parts, signs, labels and tags. Your requirements and specifications need know no limits, parts may be round, square, rectangular, coloured, painted, etched, embossed, and of any common metals. They can carry your logo, or your message. As a galvanized single use chip, a cloakroom tag, as a numbered commercial tag or a measurement tag for chains up to 8mm. There is very little that we do not stamp, emboss, engrave or etch, and of one thing you can be certain, if you are in a hurry, we can help.