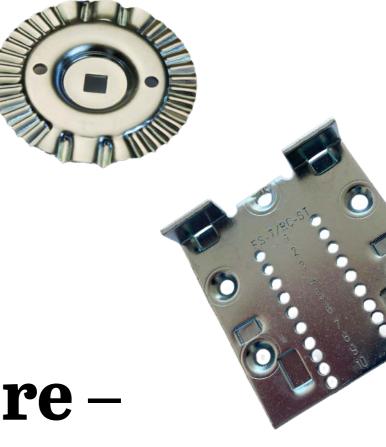

# Your product in good hands

**Our eccentric presses** (capacity up to 1600 kN and 120 SPM) and a number of punching presses (300 SPM) do nothing except run day and night generating individual stamped parts, signs, labels and tags. Your requirements and specifications need know no limits, parts may be round, square, rectangular, coloured, painted, etched, embossed, and of any common metals. They can carry your logo, or your message. As a galvanized single use chip, a cloakroom tag, as a numbered commercial tag or a measurement tag for chains up to 8mm. There is very little that we do not stamp, emboss, engrave or etch, and of one thing you can be certain, if you are in a hurry, we can help.